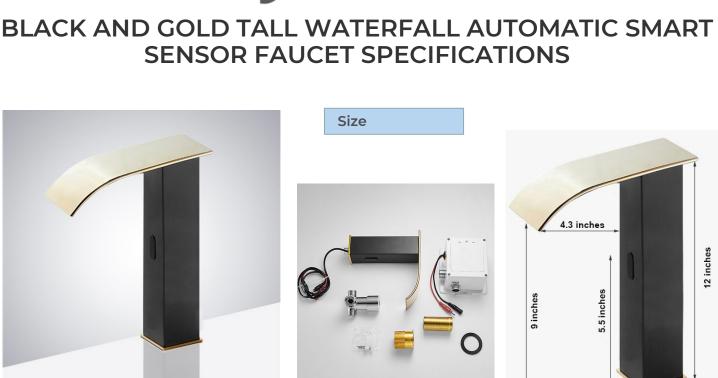

## **Specs**

Power: DC:6V(4AA alkaline battery) AC:220V-240V; 50/60HZ Water Consumption: 0.05Mpa-0.6Mpa Detection Zone: 16-32 cm or adjustable Motor valve lifespan: up to 500000 flushes Battery lifespan: 100000 cycles Static Power Consumption: 0.36mw Working Power consumption: 0.5mw Inductive Opening Time: <1 second Inductive Closing Time: <2 second Dia.of inlet / outlet pipe: G1/2" Flux: ≥0.07L/S Power Supply: Box Transformer (BOX) Temperature Mixer: Below Deck Manual Mixing Valve (BDM) Factory Default Timeout: 30s Factory Default GPC: 0.75

All dimensions and specifications are nominal and may vary. Use actual products for accuracy in critical situations.