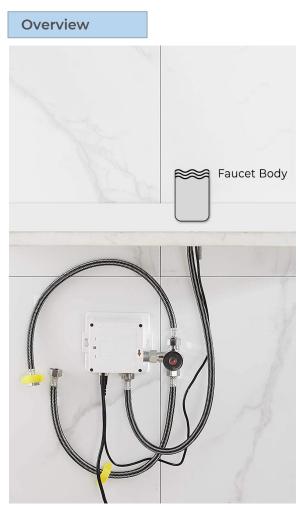

## BathSelect ———

Product shown is only for installation display purpose

## FEATURES

Commercial Grade Faucet, ADA Compliant, Cast Brass Spout, Quick Connect Fittings, Integrated Water Shut-off, Hygienic Line Flush, Water Usage and Battery Strength Reporting, Self-adapting Sensor